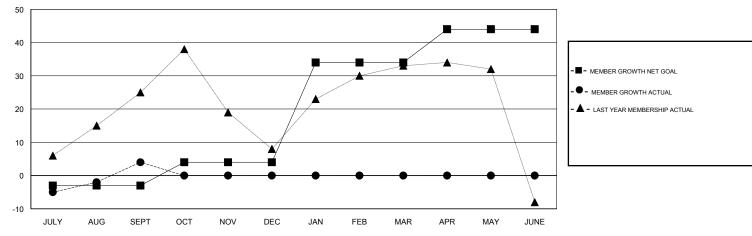

## GOALS AND ACTUAL MEMBERS CUMULATIVE

| DROPPED CLUBS: 0  DROPPED MEMBERS |    | 11 CLUBS OF 53 ADDED 1 OR MORE<br>NEW MEMBERS | GENDER DISTRIBUTION  MALE 655 (47.09%)  FEMALE 736 (52.91%)  Women Percentage Fiscal Year Goal: 53% |    |
|-----------------------------------|----|-----------------------------------------------|-----------------------------------------------------------------------------------------------------|----|
| DECEASED                          | 0  | CLICK HERE FOR CUMULATIVE                     | TOTAL FAMILY UNIT MEMBERS                                                                           | 56 |
| CLUB CANCELLED                    | 0  | MEMBERSHIP DATA                               |                                                                                                     | 31 |
| OTHER                             | 38 |                                               | FAMILY MEMBERS PAYING HALF DUES                                                                     | 31 |
| TOTAL                             | 38 |                                               |                                                                                                     |    |

#### TERESA MANN **LOCATION THAILAND GMT CA** Clubs Members RESULTS FOR 2017-2018 RESULTS FOR 2017-2018 NEW CLUB GOAL NEW CLUBS DROPPED CLUBS MEMBER GROWTH NET MEMBER GROWTH DROPPED QUARTER QUARTER GOAL ACTUAL MEMBERS ACTUAL (including transfers) 0 0 -3 42 38 JULY/AUG/SEPT JULY/AUG/SEPT 0 7 0 0 OCT/NOV/DEC OCT/NOV/DEC 0 0 0 30 0 0 JAN/FEB/MAR JAN/FEB/MAR 0 0 0 0 0 10 APR/MAY/JUNE APR/MAY/JUNE