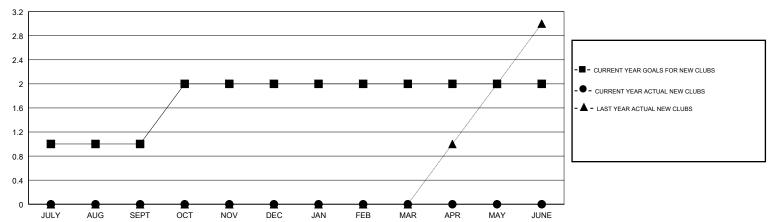

## GOALS AND ACTUAL NEW CLUBS CUMULATIVE

#### TERESA MANN **LOCATION THAILAND GMT CA** Clubs Members RESULTS FOR 2017-2018 RESULTS FOR 2017-2018 NEW CLUB GOAL NEW CLUBS DROPPED CLUBS MEMBER GROWTH NET MEMBER GROWTH DROPPED QUARTER QUARTER GOAL ACTUAL MEMBERS ACTUAL (including transfers) 0 0 -3 42 38 JULY/AUG/SEPT JULY/AUG/SEPT 0 7 0 0 OCT/NOV/DEC OCT/NOV/DEC 0 0 0 30 0 0 JAN/FEB/MAR JAN/FEB/MAR 0 0 0 0 0 10 APR/MAY/JUNE APR/MAY/JUNE